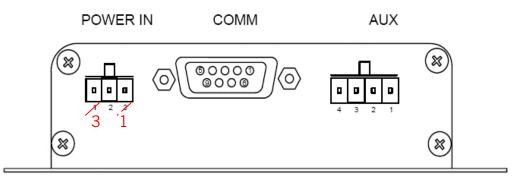

## 2. Power Pinout

(January 2007)

Figure 4-4 on page 36 is inaccurate. Pins 1 and 3 on the power connector should be inverted. Below is the corrected diagram.

Figure 4.4: Connector Pinouts